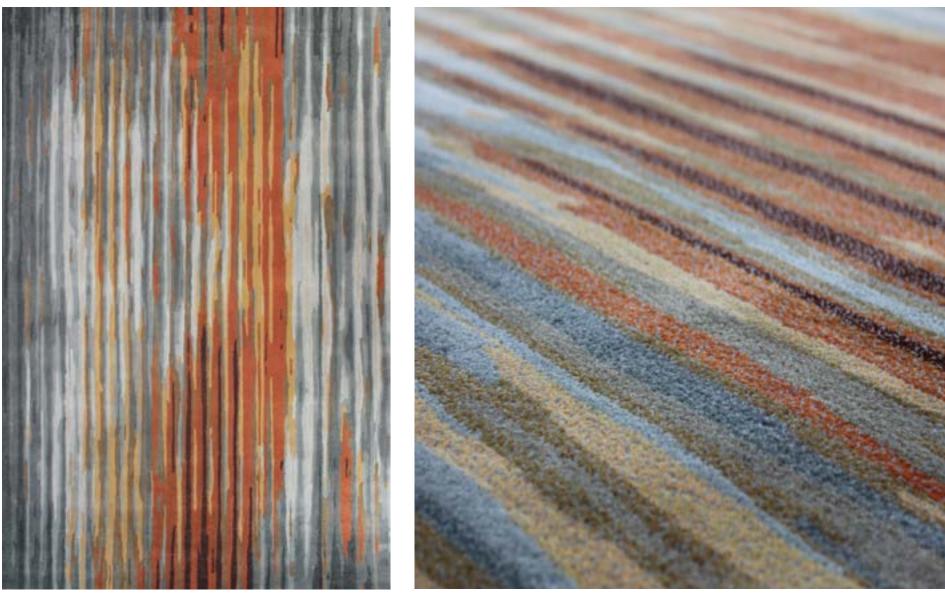

Stralis transforms wild beauty into artworks of unmatched depth, texture and colour combinations. The colour palette roams across deep corals, sandy neutrals and pastel shades.

10 designs - ranging shades and fibre combinations - varying pile heights - fully customisable

# OUTBACK

Outback- Rust

Pinnacle - Gold

Summer Harvest - Berry

Summit - Black

tsar.com.au/thestraliscollection