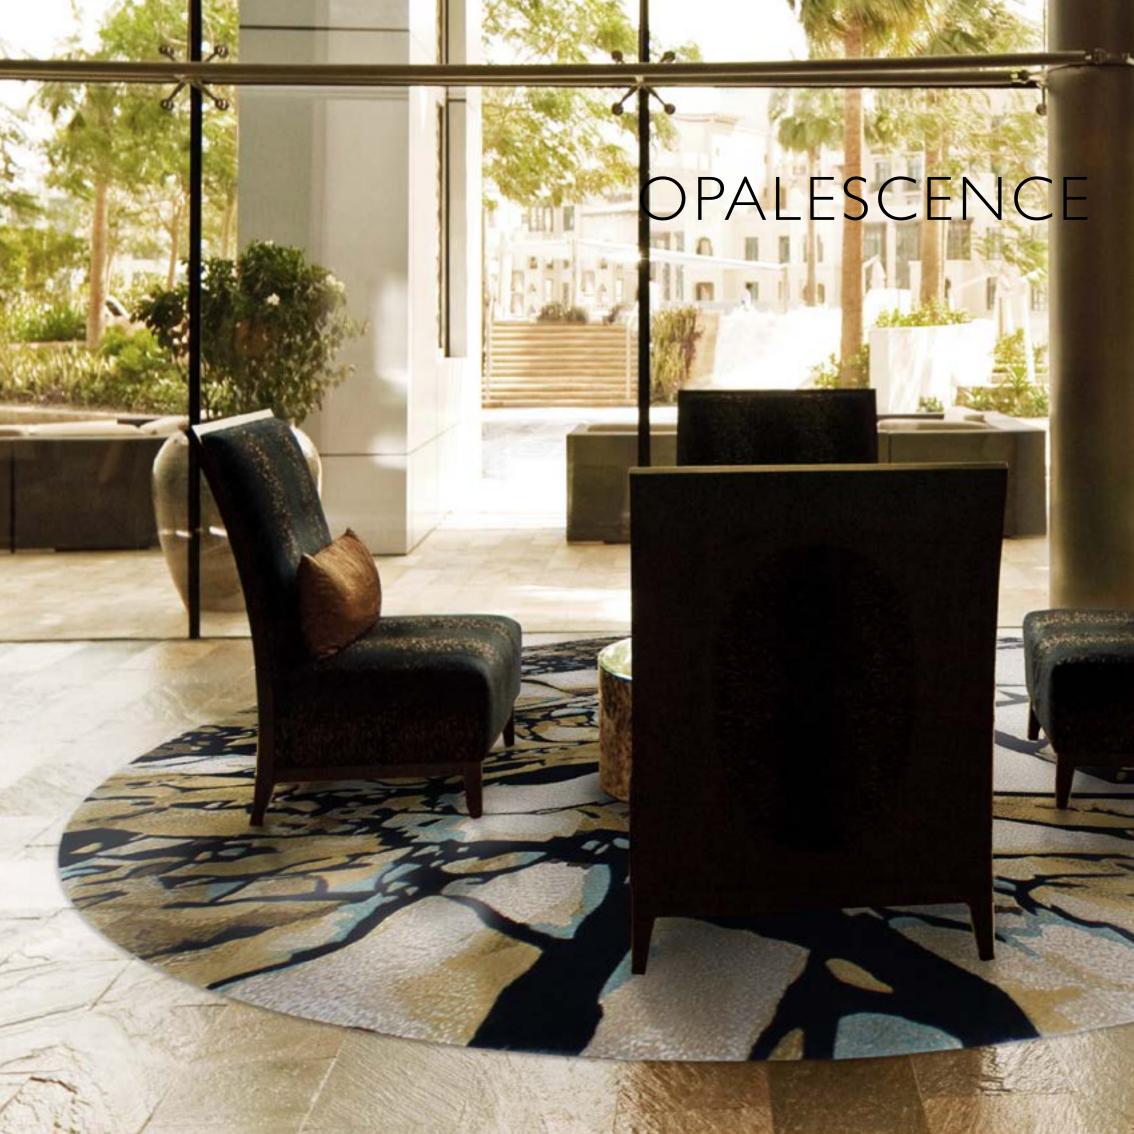

tion







#### QUINTESSENTIALLY AUSTRALIAN, INTERNATIONALLY FLAVOURED

#### RENEWED BOLDNESS | HAND-TUFTED CRAFTSMANSHIP | METICULOUS DETAILS TRANSFORMED

From the outback to the coast, from mountain summits to raw earth, Stralis is a celebration of uniquely Australiana terrains, layers and hues. These beautiful, vast and sometimes harsh terrains have been captured in striking, abstract designs.

Stralis transforms wild beauty into artworks of unmatched depth, texture and colour combinations. The colour palette roams across deep corals, sandy neutrals and pastel shades.

10 designs - ranging shades and fibre combinations - varying pile heights - fully customisable

### EUCALYPT

.

٢

\$





EUCALYPT - Oil





Coast - Coral





Coolabah - Koala







Eureka - Gold





Gum - Pastel





Opalescence - Pearl

# OUTBACK



Outback- Rust





Pinnacle - Gold





Summer Harvest - Berry





Summit - Black



tsar.com.au/thestraliscollection