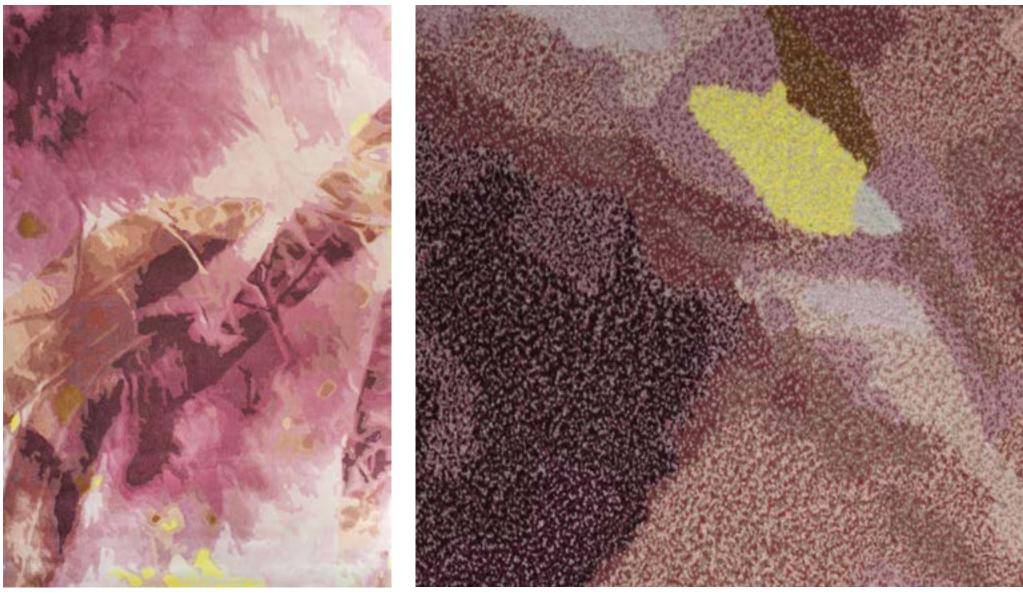

#### RENEWED BOLDNESS | HAND-TUFTED CRAFTSMANSHIP | METICULOUS DETAILS TRANSFORMED

From the outback to the coast, from mountain summits to raw earth, Stralis is a celebration of uniquely Australiana terrains, layers and hues. These beautiful, vast and sometimes harsh terrains have been captured in striking, abstract designs.

Stralis transforms wild beauty into artworks of unmatched depth, texture and colour combinations. The colour palette roams across deep corals, sandy neutrals and pastel shades.

10 designs - ranging shades and fibre combinations - varying pile heights - fully customisable

### EUCALYPT

.

٢

\$

EUCALYPT - Oil

Coast - Coral

Coolabah - Koala

Eureka - Gold

Gum - Pastel

Opalescence - Pearl