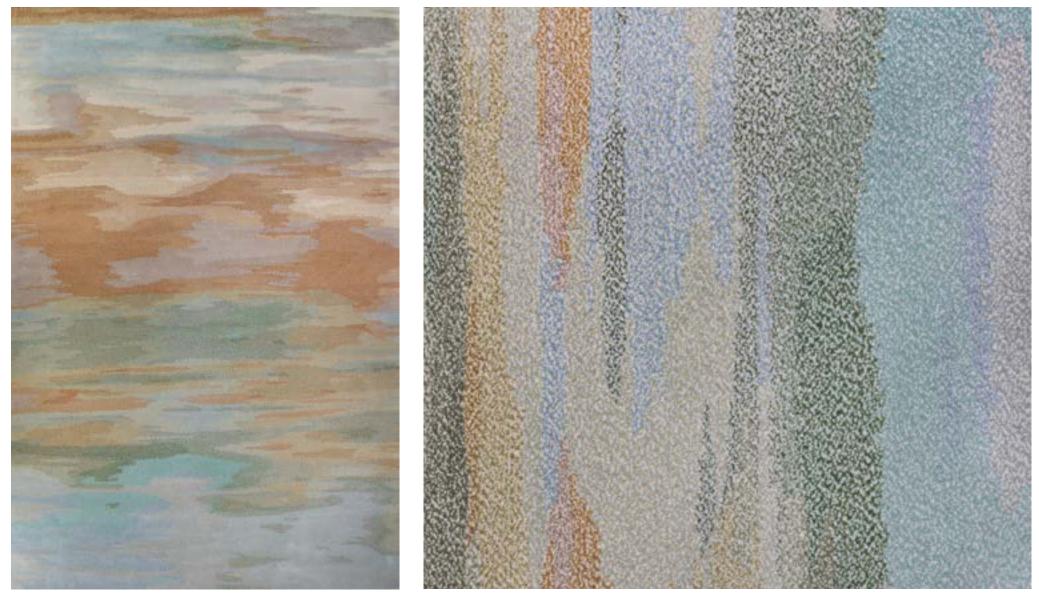

# ctralic collection







#### QUINTESSENTIALLY AUSTRALIAN, INTERNATIONALLY FLAVOURED

#### RENEWED BOLDNESS | HAND-TUFTED CRAFTSMANSHIP | METICULOUS DETAILS TRANSFORMED

From the outback to the coast, from mountain summits to raw earth, Stralis is a celebration of uniquely Australiana terrains, layers and hues. These beautiful, vast and sometimes harsh terrains have been captured in striking, abstract designs.

Stralis transforms wild beauty into artworks of unmatched depth, texture and colour combinations. The colour palette roams across deep corals, sandy neutrals and pastel shades.

10 designs - ranging shades and fibre combinations - varying pile heights - fully customisable

### EUCALYPT

.

٢

\$





EUCALYPT - Oil





Coast - Coral





Coolabah - Koala







Eureka - Gold





Gum - Pastel





Opalescence - Pearl

# OUTBACK



Outback- Rust





Pinnacle - Gold





Summer Harvest - Berry





Summit - Black



tsar.com.au/thestraliscollection