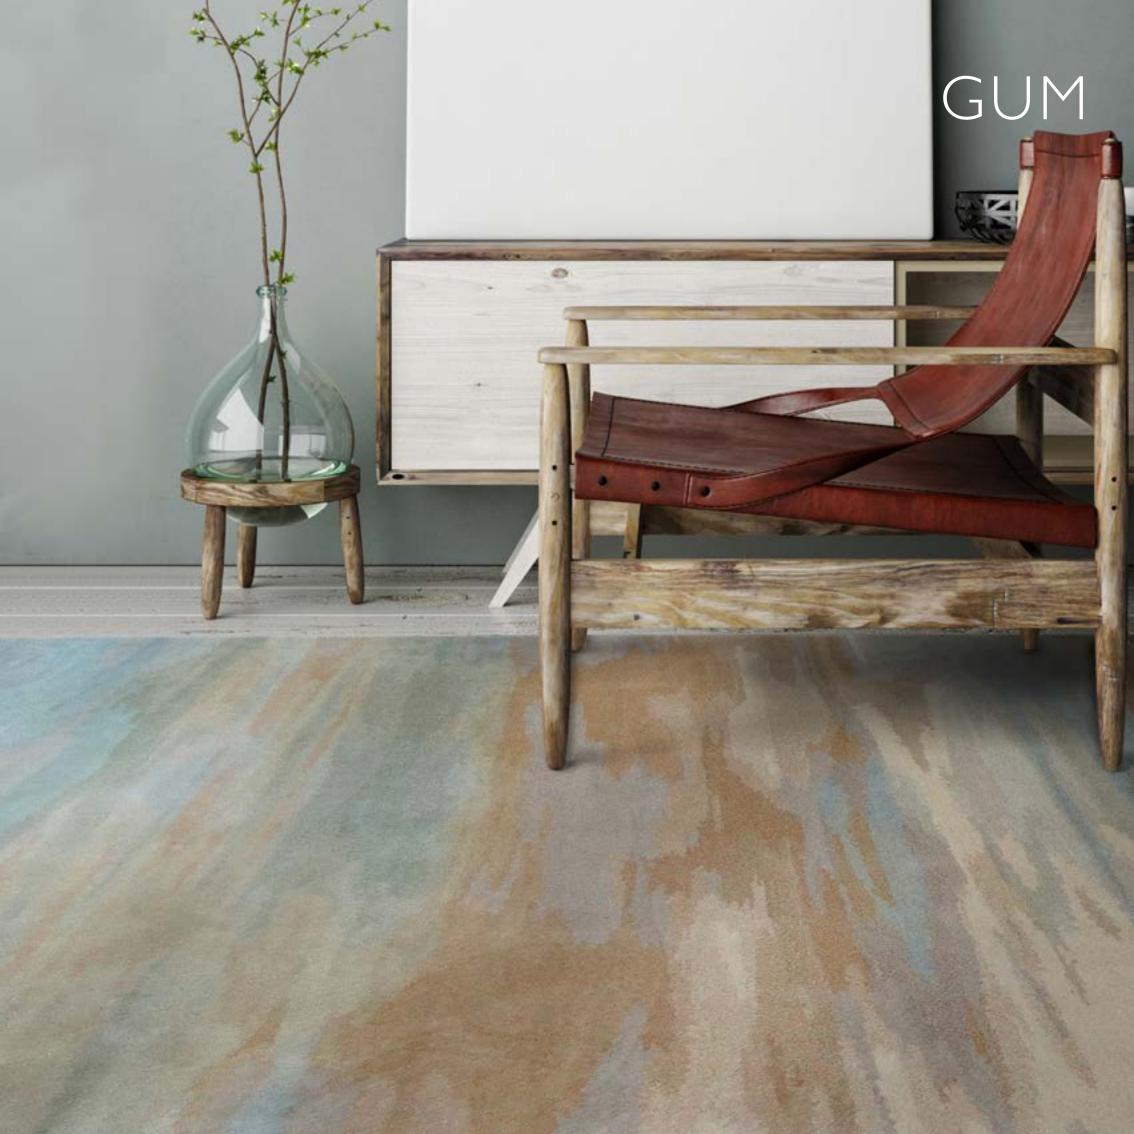

## ctralic collection







#### QUINTESSENTIALLY AUSTRALIAN, INTERNATIONALLY FLAVOURED

#### RENEWED BOLDNESS | HAND-TUFTED CRAFTSMANSHIP | METICULOUS DETAILS TRANSFORMED

From the outback to the coast, from mountain summits to raw earth, Stralis is a celebration of uniquely Australiana terrains, layers and hues. These beautiful, vast and sometimes harsh terrains have been captured in striking, abstract designs.

Stralis transforms wild beauty into artworks of unmatched depth, texture and colour combinations. The colour palette roams across deep corals, sandy neutrals and pastel shades.

10 designs - ranging shades and fibre combinations - varying pile heights - fully customisable

### EUCALYPT

.

٢

\$





EUCALYPT - Oil





Coast - Coral





Coolabah - Koala







Eureka - Gold





Gum - Pastel





Opalescence - Pearl

# OUTBACK



Outback- Rust





Pinnacle - Gold





Summer Harvest - Berry





Summit - Black



tsar.com.au/thestraliscollection