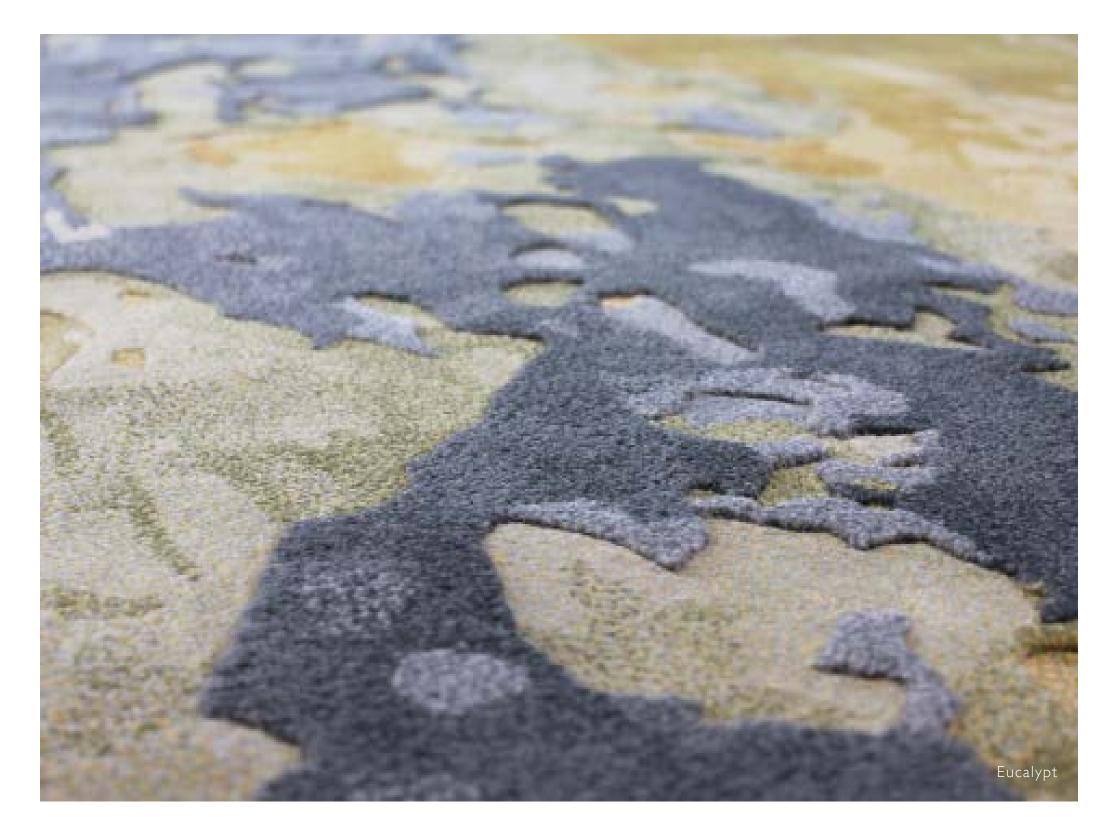

#### RENEWED BOLDNESS | HAND-TUFTED CRAFTSMANSHIP | METICULOUS DETAILS TRANSFORMED

From the outback to the coast, from mountain summits to raw earth, Stralis is a celebration of uniquely Australiana terrains, layers and hues. These beautiful, vast and sometimes harsh terrains have been captured in striking, abstract designs.

Stralis transforms wild beauty into artworks of unmatched depth, texture and colour combinations. The colour palette roams across deep corals, sandy neutrals and pastel shades.

10 designs - ranging shades and fibre combinations - varying pile heights - fully customisable

### EUCALYPT

.

٢

\$

EUCALYPT - Oil

Coast - Coral

Coolabah - Koala

Eureka - Gold