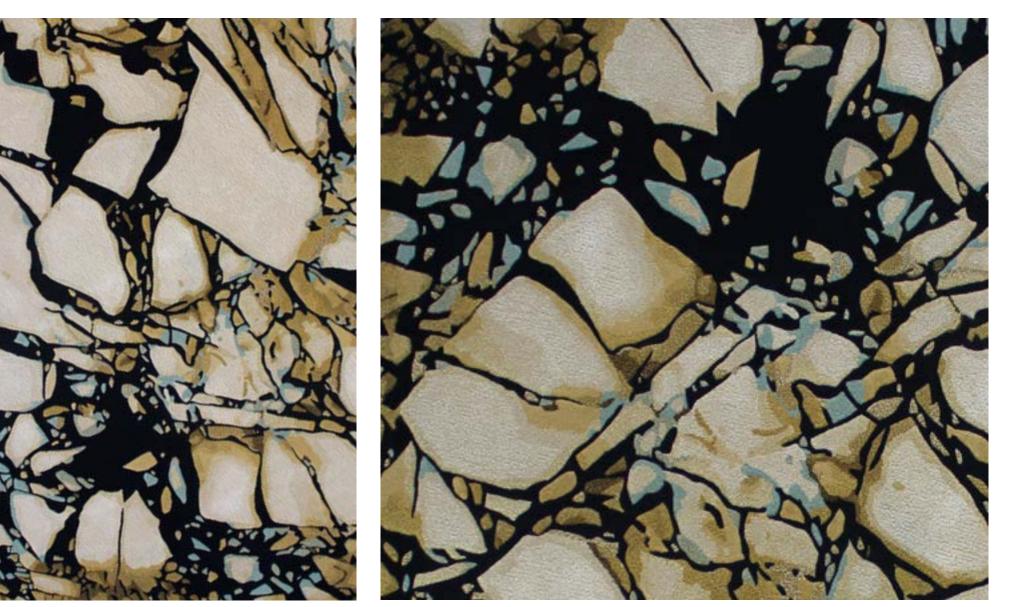

on







#### QUINTESSENTIALLY AUSTRALIAN, INTERNATIONALLY FLAVOURED

#### RENEWED BOLDNESS | HAND-TUFTED CRAFTSMANSHIP | METICULOUS DETAILS TRANSFORMED

From the outback to the coast, from mountain summits to raw earth, Stralis is a celebration of uniquely Australiana terrains, layers and hues. These beautiful, vast and sometimes harsh terrains have been captured in striking, abstract designs.

Stralis transforms wild beauty into artworks of unmatched depth, texture and colour combinations. The colour palette roams across deep corals, sandy neutrals and pastel shades.

10 designs - ranging shades and fibre combinations - varying pile heights - fully customisable

### EUCALYPT

.

٢

\$





EUCALYPT - Oil





Coast - Coral





Coolabah - Koala







Eureka - Gold





Gum - Pastel





Opalescence - Pearl

# OUTBACK



Outback- Rust





Pinnacle - Gold





Summer Harvest - Berry





Summit - Black



tsar.com.au/thestraliscollection