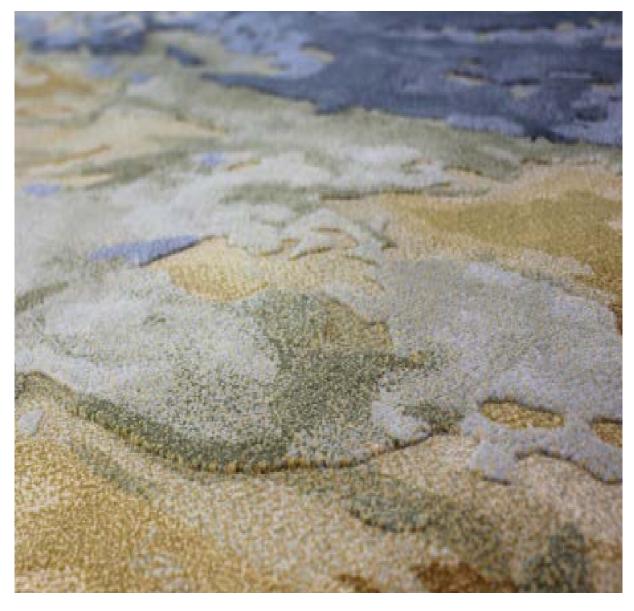

#### RENEWED BOLDNESS | HAND-TUFTED CRAFTSMANSHIP | METICULOUS DETAILS TRANSFORMED

From the outback to the coast, from mountain summits to raw earth, Stralis is a celebration of uniquely Australiana terrains, layers and hues. These beautiful, vast and sometimes harsh terrains have been captured in striking, abstract designs.

Stralis transforms wild beauty into artworks of unmatched depth, texture and colour combinations. The colour palette roams across deep corals, sandy neutrals and pastel shades.

10 designs - ranging shades and fibre combinations - varying pile heights - fully customisable