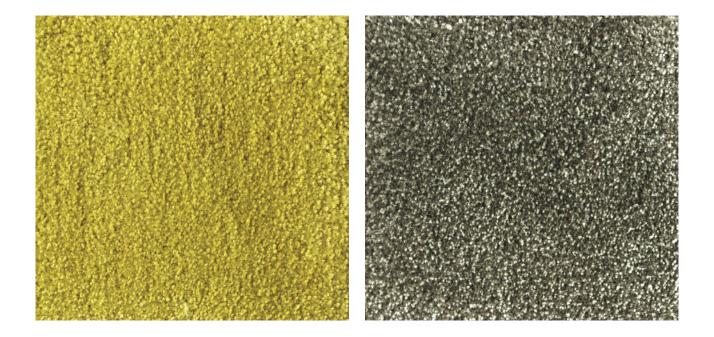

# Luxe Specifications:

Construction:

Yarn: Hand-tufted

Standard Short Piles: Semi-worsted New Zealand Wool and Silk

Standard Shag Piles: Cut pile - 9mm / Ilmm / I3mm

Standard Weight: Cut pile - from 40mm to 80mm

Warranty: Varies according to pile height

Suitability Five years

Residential

All specifications can be customised to suit residential and commercial projects.

LUXE 50

Semi-worsted NZ wool and silk - 50mm cut pile

LUXE 13

Semi-worsted NZ wool and silk - 13mm cut pile