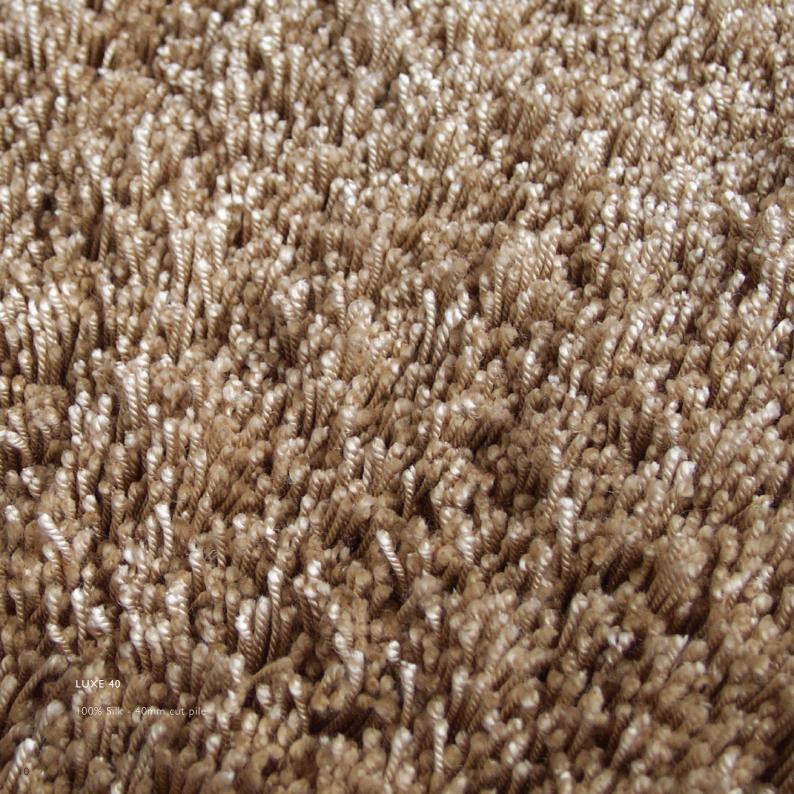

# LUXE

Our Luxe range is hand-tufted from the finest grade of semi-worsted New Zealand Wool and Silk, to create luxuriously soft textures. From long, plush shag pile to shorter velvety textures of pure quality and indulgence. Luxe is available in rugs or wall-to-wall carpet.

# Luxe Specifications:

Construction:

Yarn: Hand-tufted

Standard Short Piles: Semi-worsted New Zealand Wool and Silk

Standard Shag Piles: Cut pile - 9mm / Ilmm / I3mm

Standard Weight: Cut pile - from 40mm to 80mm

Warranty: Varies according to pile height

Suitability Five years

Residential

All specifications can be customised to suit residential and commercial projects.

LUXE 50

Semi-worsted NZ wool and silk - 50mm cut pile