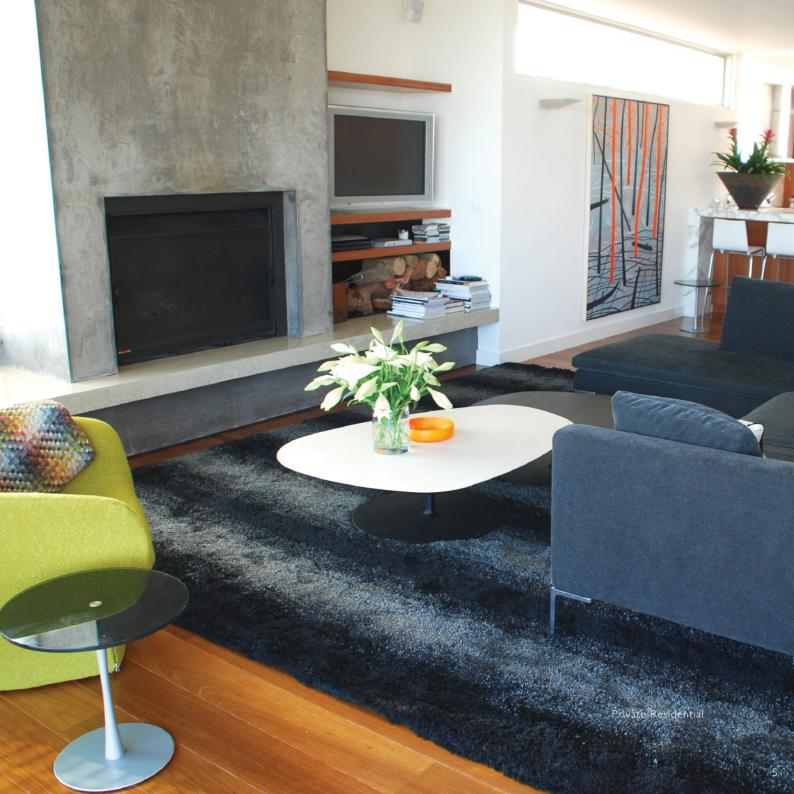

# LUXE

Our Luxe range is hand-tufted from the finest grade of semi-worsted New Zealand Wool and Silk, to create luxuriously soft textures. From long, plush shag pile to shorter velvety textures of pure quality and indulgence. Luxe is available in rugs or wall-to-wall carpet.

## Luxe Qualities:

- Custom thick, luxurious long pile shag rugs and carpets
- Customised yarn options; NZ Wool, Semi-worsted NZ Wool, Silk, Kristal, Tencel
- Custom made to any colour
- No minimum quantity
- High density and weight
- High performance
- Created to any pile height, size or weight