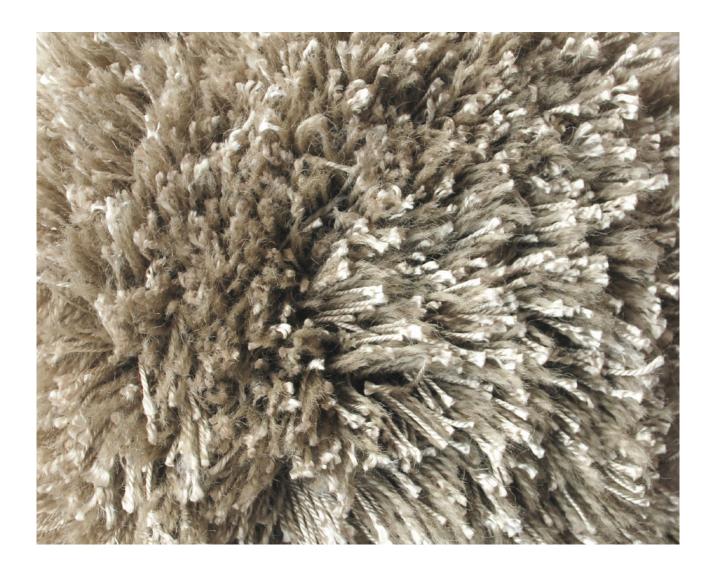

# LUXE

Our Luxe range is hand-tufted from the finest grade of semi-worsted New Zealand Wool and Silk, to create luxuriously soft textures. From long, plush shag pile to shorter velvety textures of pure quality and indulgence. Luxe is available in rugs or wall-to-wall carpet.

# Luxe Specifications:

Construction:

Yarn: Hand-tufted

Standard Short Piles: Semi-worsted New Zealand Wool and Silk

Standard Shag Piles: Cut pile - 9mm / Ilmm / I3mm

Standard Weight: Cut pile - from 40mm to 80mm