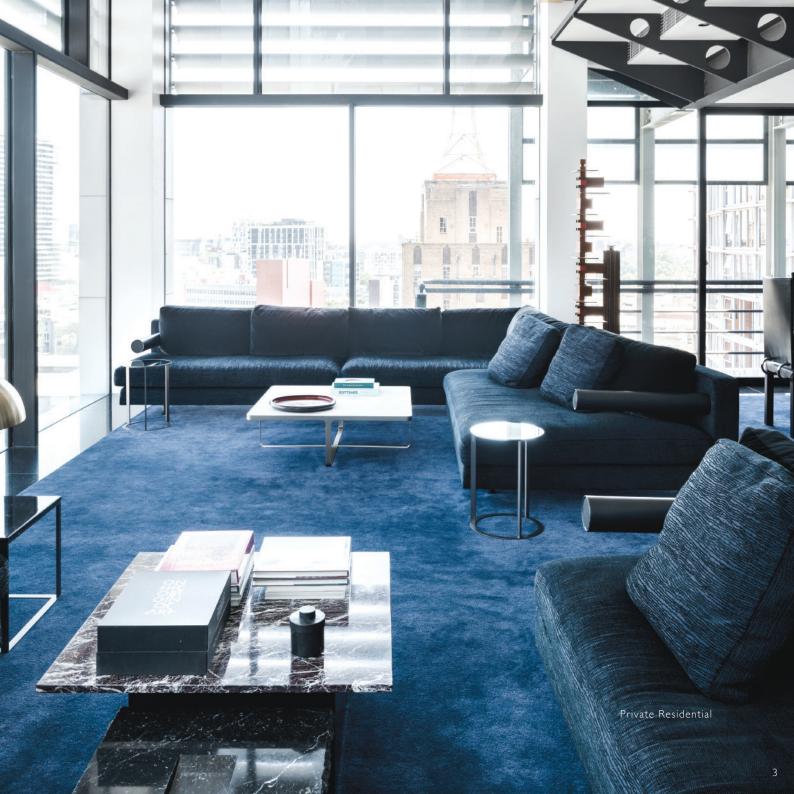

# LUXE

Our Luxe range is hand-tufted from the finest grade of semi-worsted New Zealand Wool and Silk, to create luxuriously soft textures. From long, plush shag pile to shorter velvety textures of pure quality and indulgence. Luxe is available in rugs or wall-to-wall carpet.

## Luxe Qualities:

- Custom thick, luxurious long pile shag rugs and carpets
- Customised yarn options; NZ Wool, Semi-worsted NZ Wool, Silk, Kristal, Tencel
- Custom made to any colour
- No minimum quantity
- High density and weight
- High performance
- Created to any pile height, size or weight