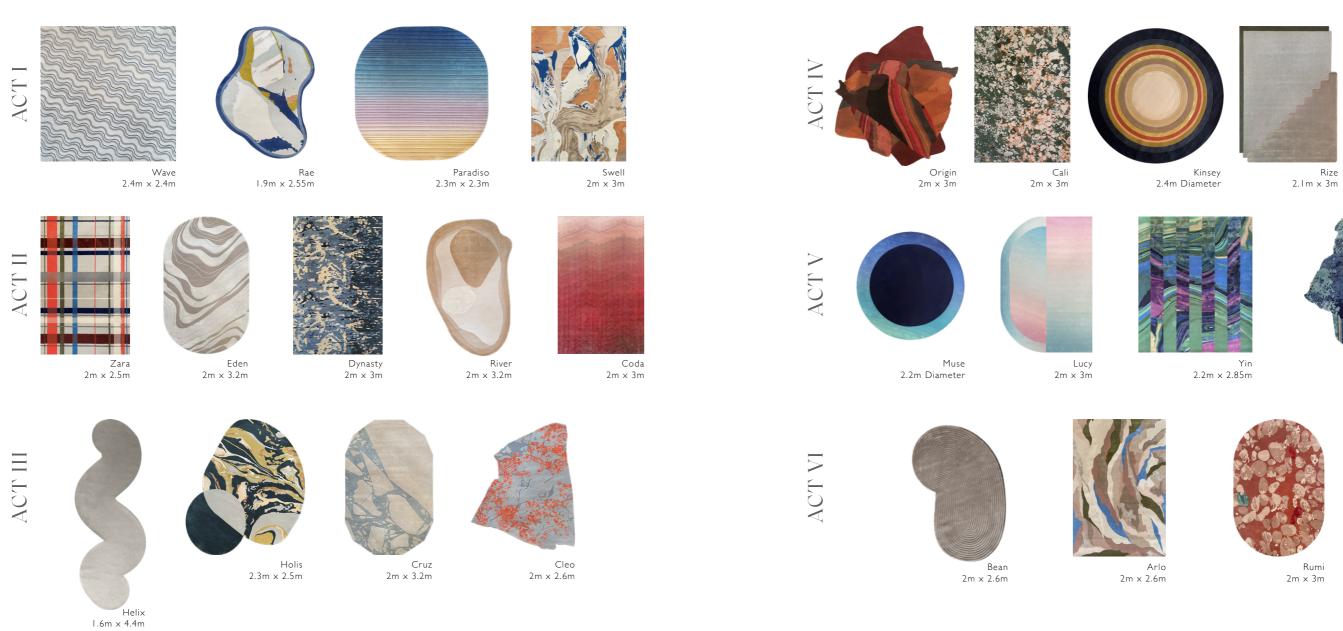

Introducing Forma; effervescent and unabashed. An expansive series of high-concept floor coverings that set a new high-watermark in rug design and manufacturing techniques.

Featuring original, never-before-seen textures, dazzling colour combinations, and inspired patterns, the collection of 25 designs explores the themes of energy and optimism - blurring the lines of applied design and fine art. TSAR Carpets' design team experimented with new construction and fade techniques that push the limits of virtuosic hand-tufted rug manufacturing and textiles design.

Each incredibly durable rug found in the Forma Collection is hand-tufted from the finest grade of 100% New Zealand wool, undyed wool, Tencel, ribbon yarn and Lurex. Specification, colours and design scale can be altered to suit any project.

Paradiso Swell

Refined rug construction and woven textures take centre stage. The collection draws from ancient textures and traditional patterns to reinterpret with a contemporary sensibility. Structured and soft lines offset punchy, bold appearances of colour, as direct as midday light. Expert fading techniques create highly detailed gradients.

Helix

Forma is an exploration in discovery. The strong, deep use of colour and sunset lighting brings warmth and ease to the collection. The physical layering in the designs creates an invigorating relationship between tactile depth and aesthetic pleasure.

ACT VI

Bean

Arlo

Rum

# Forma Collection Overview

Pompidou 2m x 3m

Mai 2.4m × 3.3m

28 29