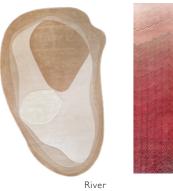

Paradiso Swell

Refined rug construction and woven textures take centre stage. The collection draws from ancient textures and traditional patterns to reinterpret with a contemporary sensibility. Structured and soft lines offset punchy, bold appearances of colour, as direct as midday light. Expert fading techniques create highly detailed gradients.