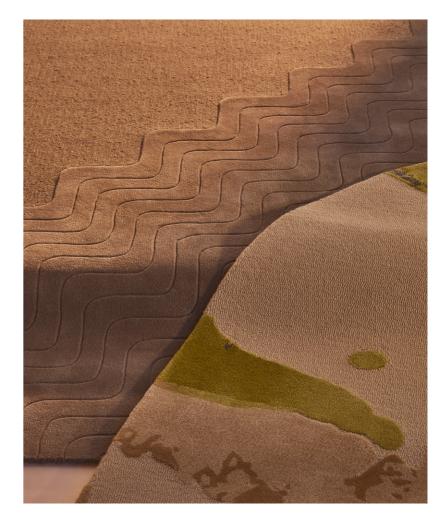

Paradiso Swell

Refined rug construction and woven textures take centre stage. The collection draws from ancient textures and traditional patterns to reinterpret with a contemporary sensibility. Structured and soft lines offset punchy, bold appearances of colour, as direct as midday light. Expert fading techniques create highly detailed gradients.

Forma is not afraid to be daring. Organic shapes and never-before-seen textures play together to create a visually rich universe. Strong, unexpected colours mirror the reverie of nature when its beauty catches you off-guard. Superb graphics and colour vibrancy play off the other, and showcase intricate weave techniques.