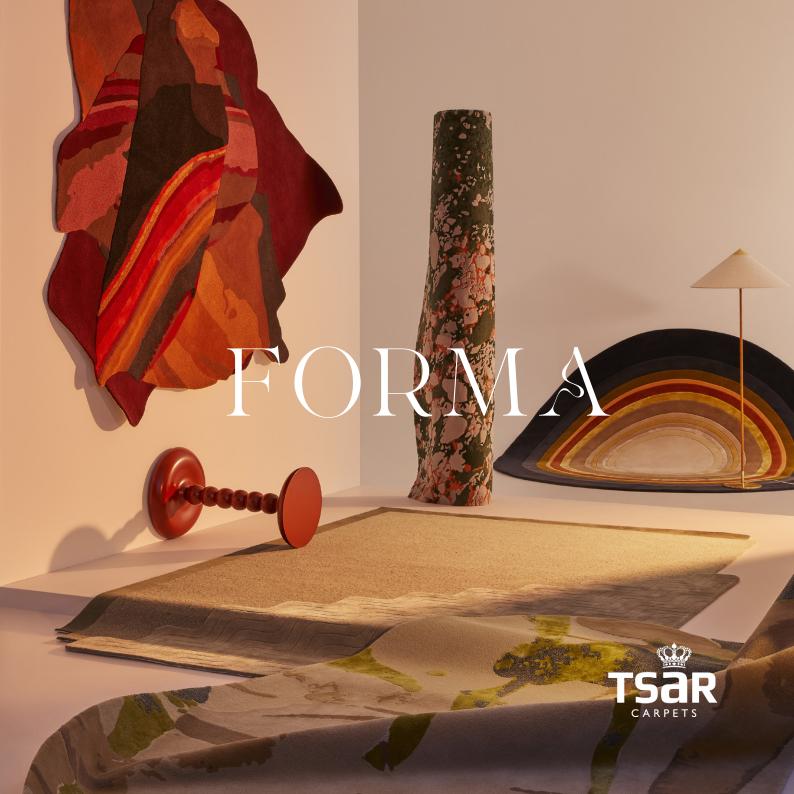

Introducing Forma; effervescent and unabashed. An expansive series of high-concept floor coverings that set a new high-watermark in rug design and manufacturing techniques.

Featuring original, never-before-seen textures, dazzling colour combinations, and inspired patterns, the collection of 25 designs explores the themes of energy and optimism - blurring the lines of applied design and fine art. TSAR Carpets' design team experimented with new construction and fade techniques that push the limits of virtuosic hand-tufted rug manufacturing and textiles design.

Each incredibly durable rug found in the Forma Collection is hand-tufted from the finest grade of 100% New Zealand wool, undyed wool, Tencel, ribbon yarn and Lurex. Specification, colours and design scale can be altered to suit any project.

Forma is not afraid to be daring. Organic shapes and never-before-seen textures play together to create a visually rich universe. Strong, unexpected colours mirror the reverie of nature when its beauty catches you off-guard. Superb graphics and colour vibrancy play off the other, and showcase intricate weave techniques.