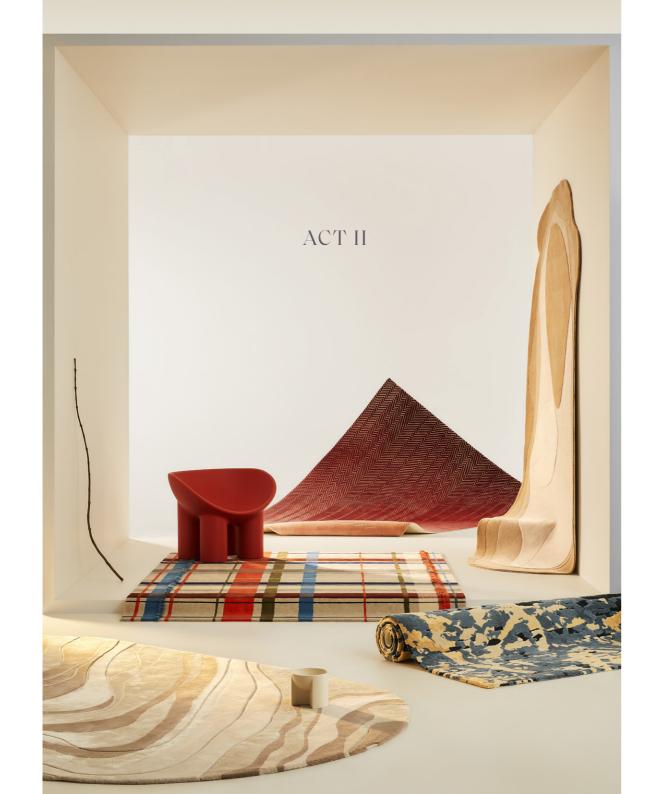

bashed. An expansive series of high-concept floor coverings that set a new high-watermark in rug design and manufacturing techniques.

Featuring original, never-before-seen textures, dazzling colour combinations, and inspired patterns, the collection of 25 designs explores the themes of energy and optimism - blurring the lines of applied design and fine art. TSAR Carpets' design team experimented with new construction and fade techniques that push the limits of virtuosic hand-tufted rug manufacturing and textiles design.

Each incredibly durable rug found in the Forma Collection is hand-tufted from the finest grade of 100% New Zealand wool, undyed wool, Tencel, ribbon yarn and Lurex. Specification, colours and design scale can be altered to suit any project.













Paradiso Swell







Refined rug construction and woven textures take centre stage. The collection draws from ancient textures and traditional patterns to reinterpret with a contemporary sensibility. Structured and soft lines offset punchy, bold appearances of colour, as direct as midday light. Expert fading techniques create highly detailed gradients.

















Forma is not afraid to be daring. Organic shapes and never-before-seen textures play together to create a visually rich universe. Strong, unexpected colours mirror the reverie of nature when its beauty catches you off-guard. Superb graphics and colour vibrancy play off the other, and showcase intricate weave techniques.







Helix





Forma is an exploration in discovery. The strong, deep use of colour and sunset lighting brings warmth an