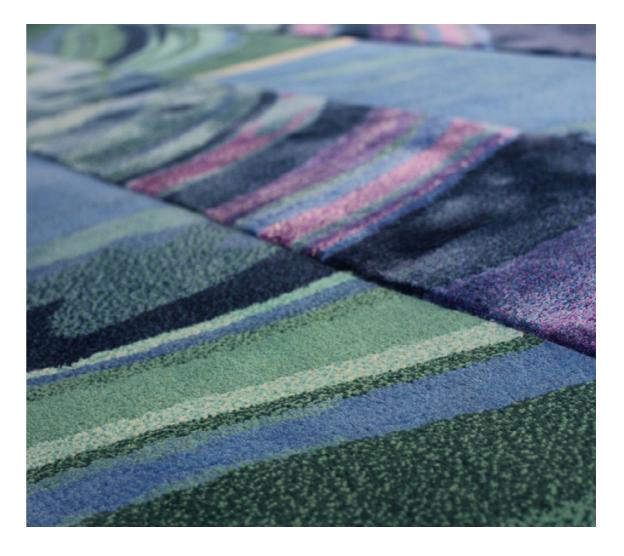

Paradiso Swell

Refined rug construction and woven textures take centre stage. The collection draws from ancient textures and traditional patterns to reinterpret with a contemporary sensibility. Structured and soft lines offset punchy, bold appearances of colour, as direct as midday light. Expert fading techniques create highly detailed gradients.

Forma is not afraid to be daring. Organic shapes and never-before-seen textures play together to create a visually rich universe. Strong, unexpected colours mirror the reverie of nature when its beauty catches you off-guard. Superb graphics and colour vibrancy play off the other, and showcase intricate weave techniques.